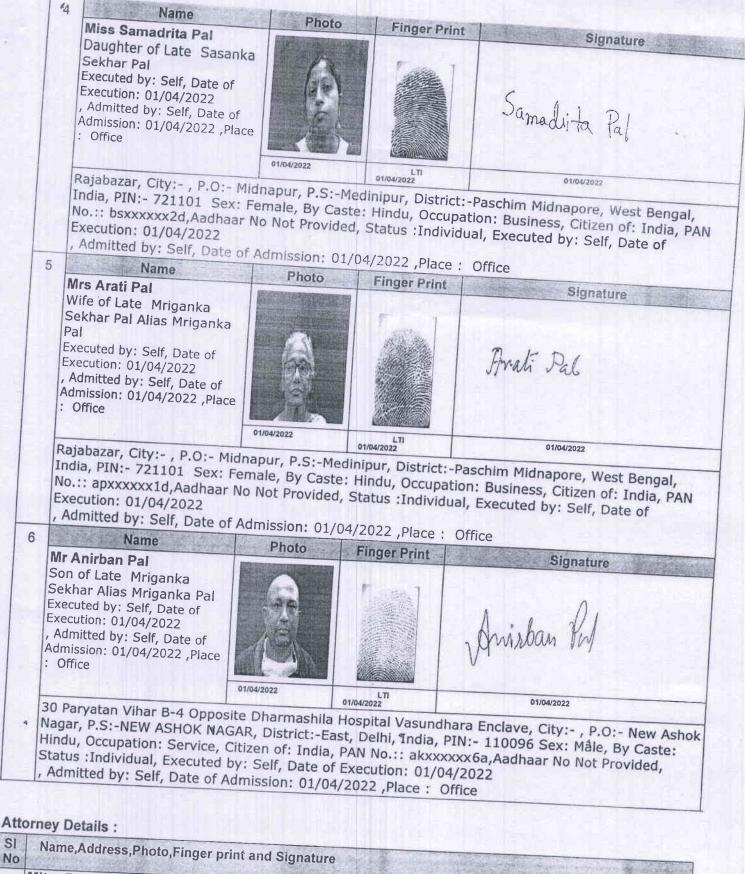

Pa

PARTNEF

DEVELOPERS LI

- SANJUKTA PAL MONDAL [PAN: AMWPP6872D; AADHAAR NO. 9545 9412 2737] wife of Sabyasachi Mondal resident of Andal, P.S. Andal P.O- Andal, Dist-Paschim Bardhaman 713321
- SANGHAMITRA GHOSAL [PAN: AMWPG7436Q; AADHAAR NO. 7480 6967 2314] wifes of Sankar Prasad Ghosal, residing at Colonelgola, Midnapore, P.S. Kotwali, P.O. Midnapore District Paschim Medinipur, Pin 721101, West Bengal;
- 4. SAMADRITA PAL [PAN: BSUPP1322D; AADHAAR NO. 4863 7661 5795] daughter of Late Sasanka Sekhar Pal, residing at Rajabazar, Medinipur, P.S. Kotwali, P.O. Midnapore, District Paschim Medinipur, Pin 721101, West Bengal;

- 5. ARATI PAL [PAN: APCPP2821D; AADHAAR NO. 6173 1818 7799] wife of Late Mriganka Sekhar Pal alias Mriganka Pal, residing at Rajabazar, Medinipur, P.S. Kotwali, P.O. Midnapore, District Paschim Medinipur, Pin 721101, West Bengal;
- 6. ANIRBAN PAL [PAN: AKTPP6276A; AADHAAR NO. 6872 8413 8244] son of Late Mriganka Sekhar Pal alias Mriganka Pal, 30, Paryatan Vihar, B-4, Opposite Dharmshila Hospital, Vasundhara Enclave, East Delhi, Delhi, P.O. New Ashok Nagar Vasundhara Enclave, P.S.- New Ashok Nagar, Vasundhara Enclave, Pin 110096;