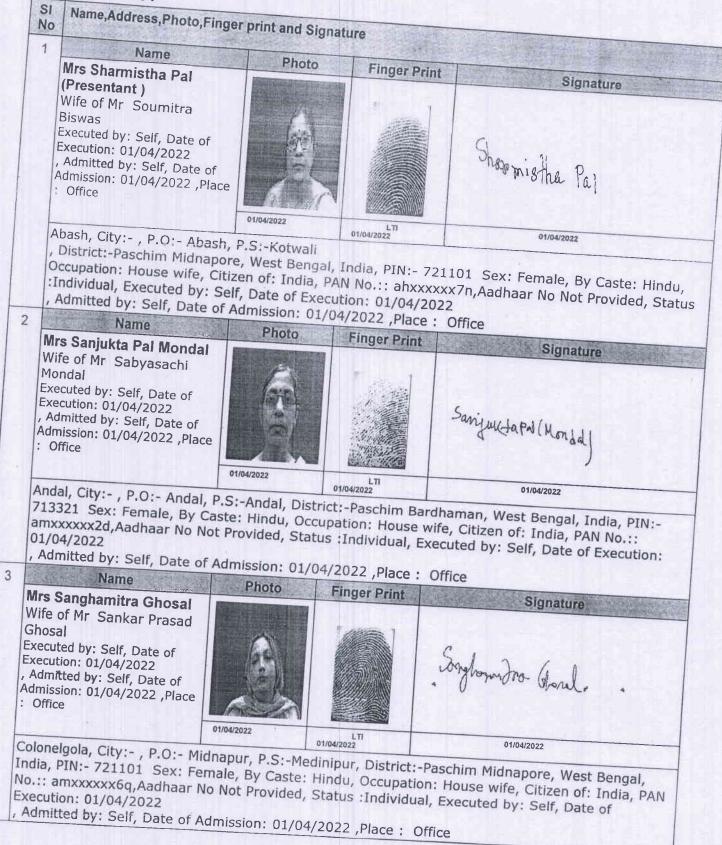

Ca

Monda

Bal

Prick

 SHARMISTHA PAL [AHPPP1237N; AADHAAR NO. 3042 4163
 1807] wife of Soumitra Biswas residing at Abash, P.S.-Kotwali P.O. Abash, District Paschim Medinipur Pin 721101, West Bengal;

(Mondal)

Pa

PARTNEF

DEVELOPERS LI

- SANJUKTA PAL MONDAL [PAN: AMWPP6872D; AADHAAR NO. 9545 9412 2737] wife of Sabyasachi Mondal resident of Andal, P.S. Andal P.O- Andal, Dist-Paschim Bardhaman 713321
- SANGHAMITRA GHOSAL [PAN: AMWPG7436Q; AADHAAR NO. 7480 6967 2314] wifes of Sankar Prasad Ghosal, residing at Colonelgola, Midnapore, P.S. Kotwali, P.O. Midnapore District Paschim Medinipur, Pin 721101, West Bengal;
- 4. SAMADRITA PAL [PAN: BSUPP1322D; AADHAAR NO. 4863 7661 5795] daughter of Late Sasanka Sekhar Pal, residing at Rajabazar, Medinipur, P.S. Kotwali, P.O. Midnapore, District Paschim Medinipur, Pin 721101, West Bengal;