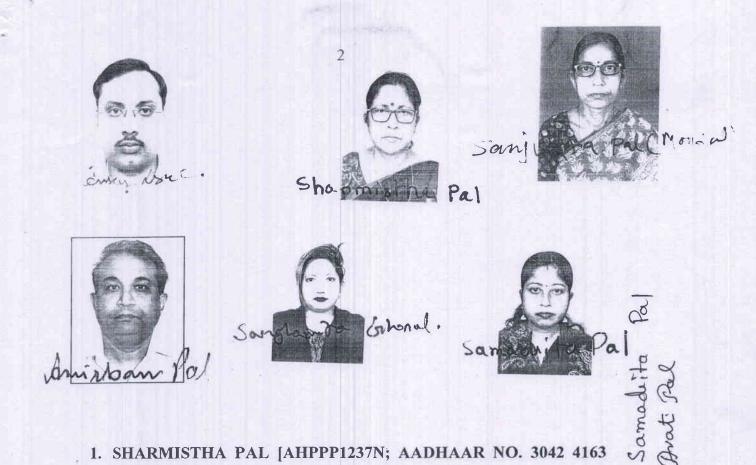

Ca

Monda

Bal

Prick

 SHARMISTHA PAL [AHPPP1237N; AADHAAR NO. 3042 4163
 1807] wife of Soumitra Biswas residing at Abash, P.S.-Kotwali P.O. Abash, District Paschim Medinipur Pin 721101, West Bengal;

(Mondal)

Pa

PARTNEF

DEVELOPERS LI

- SANJUKTA PAL MONDAL [PAN: AMWPP6872D; AADHAAR NO. 9545 9412 2737] wife of Sabyasachi Mondal resident of Andal, P.S. Andal P.O- Andal, Dist-Paschim Bardhaman 713321
- SANGHAMITRA GHOSAL [PAN: AMWPG7436Q; AADHAAR NO. 7480 6967 2314] wifes of Sankar Prasad Ghosal, residing at Colonelgola, Midnapore, P.S. Kotwali, P.O. Midnapore District Paschim Medinipur, Pin 721101, West Bengal;
- 4. SAMADRITA PAL [PAN: BSUPP1322D; AADHAAR NO. 4863 7661 5795] daughter of Late Sasanka Sekhar Pal, residing at Rajabazar, Medinipur, P.S. Kotwali, P.O. Midnapore, District Paschim Medinipur, Pin 721101, West Bengal;

- 5. ARATI PAL [PAN: APCPP2821D; AADHAAR NO. 6173 1818 7799] wife of Late Mriganka Sekhar Pal alias Mriganka Pal, residing at Rajabazar, Medinipur, P.S. Kotwali, P.O. Midnapore, District Paschim Medinipur, Pin 721101, West Bengal;
- 6. ANIRBAN PAL [PAN: AKTPP6276A; AADHAAR NO. 6872 8413 8244] son of Late Mriganka Sekhar Pal alias Mriganka Pal, 30, Paryatan Vihar, B-4, Opposite Dharmshila Hospital, Vasundhara Enclave, East Delhi, Delhi, P.O. New Ashok Nagar Vasundhara Enclave, P.S.- New Ashok Nagar, Vasundhara Enclave, Pin 110096;